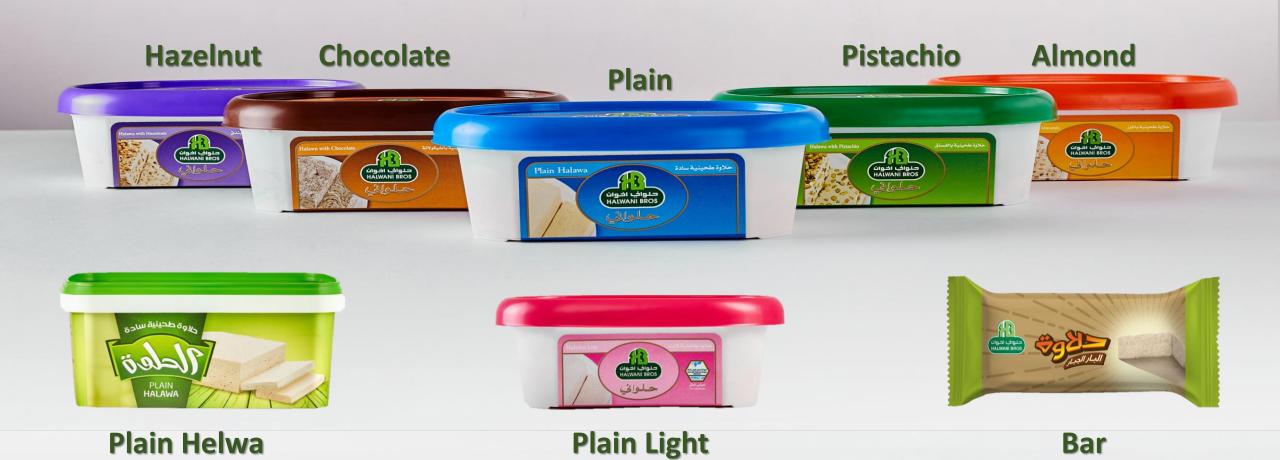

#### Halawa:

- Plain
- Pistachio Covered
- Pistachio Filled
- Chocolate
- Light Plain

#### Weight:

- 1 KG
- 500 G
- 250 G