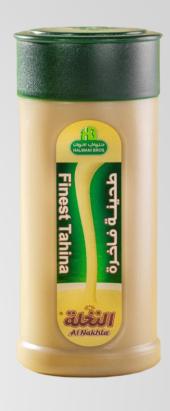

6 PCS 560G - 32 PCS 1,120G





### **Tahini**







## Molasses





### **Apricot**

### **Light Apricot**

#### Fig

# **Light Orange**

Strawberry

Light Strawberry





























1KG - 700G













1KG

1KG

350G







Smoked Roast Beef





Beef Mortadella W/Olives

Beef Mortadella W/Pepper



Pure Meat Basturma



**Chicken Mortadella** 



**Chicken Mortadella** W/Olives



**Turkey Mortadella** 





Saudi Arabia Hub





12 PCS 420G



16 PCS 560G



16 PCS 560G









20 PCS 700G



12 PCS 420G



16 PCS 560G



18 PCS 630G



#### Halawa:

- Plain
- Pistachio Covered
- Pistachio Filled
- Chocolate
- Light Plain

#### Weight:

- 1 KG
- 500 G
- 250 G









#### **Tahini:**

- 1 KG
- 500 G
- 250 G
- Tin

#### **Tahini Sauce:**

- Plain
- Mustard
- Chili









#### Jam, Jellies and Preserves Flavors:

 Strawberry, Fig, Raspberry, Orange, Peach, Apricot, Apple, Pineapple, And

**Light Jam** 



• 380 G

• 750 G





Sliced Green Olives

W/Chili

Sliced Black Olives W/ Olive Oil







Olive Oil

الموادد الموا

Mukhtarat

زیت زیتون بکر ممتاز

EXTRA VIRGIN OLIVE OIL



Olive & Pickles's World عالم الزيتون و المخللات

حلوائي اخوان

**HALWANI BROS** 

Concentrated Cane Syrup

Red Pepper in Olive Oil