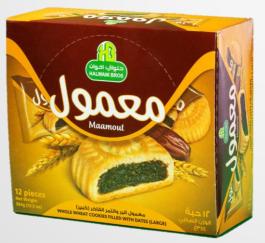

#### PROVISIONS الأغذية

**CHEESE** 

الأجبان

**CHILLED MEAT** 

TAHINA الطحينية

MAAMOUL المعمول

JAM المربى

Egypt Hub

Halwani & PL Weights: 10 PCS 350G - 16 PCS 560G - 32 PCS 1,120G