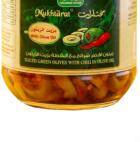

#### Jam, Jellies and Preserves Flavors:

 Strawberry, Fig, Raspberry, Orange, Peach, Apricot, Apple, Pineapple, And

**Light Jam** 

• 380 G

• 750 G

Sliced Green Olives

W/Chili

Sliced Black Olives W/ Olive Oil