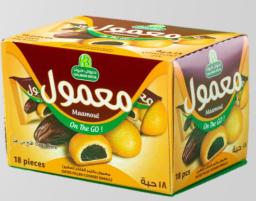

#### PROVISIONS الأغذية

**CHEESE** 

الأجبان

**CHILLED MEAT** 

TAHINA الطحينية

MAAMOUL المعمول

JAM المربى

Egypt Hub

Halwani & PL Weights: 10 PCS 350G - 16 PCS 560G - 32 PCS 1,120G