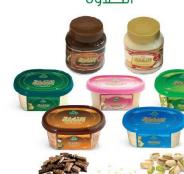

#### Halawa:

- Plain
- Pistachio Covered
- Pistachio Filled
- Chocolate
- Light Plain

#### Weight:

- 1 KG
- 500 G
- 250 G

#### **Tahini:**

- 1 KG
- 500 G
- 250 G
- Tin