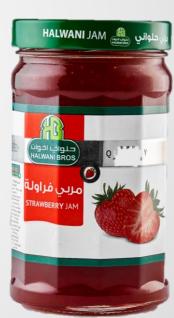

#### Jam, Jellies and Preserves Flavors:

 Strawberry, Fig, Raspberry, Orange, Peach, Apricot, Apple, Pineapple, And

**Light Jam** 

• 380 G

• 750 G

Sliced Green Olives

W/Chili

Sliced Black Olives W/ Olive Oil