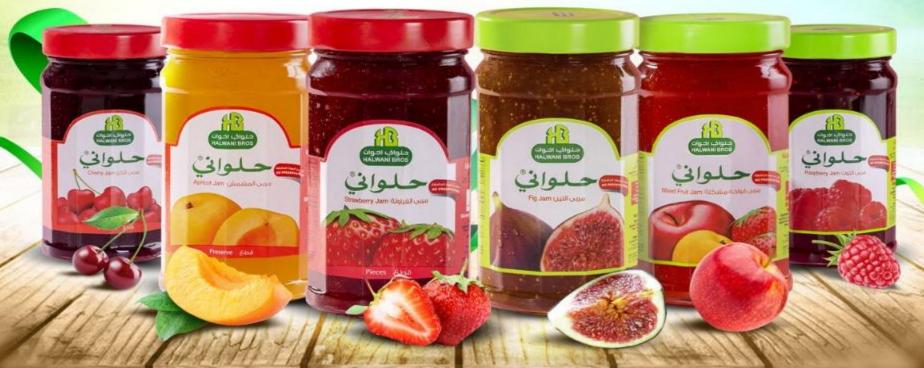

#### Jam, Jellies and Preserves Flavors:

 Strawberry, Fig, Raspberry, Orange, Peach, Apricot, Apple, Pineapple, And

**Light Jam** 

• 380 G

• 750 G

Sliced Green Olives

W/Chili

Sliced Black Olives W/ Olive Oil