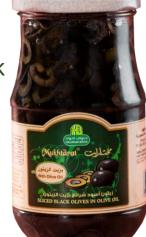

#### Jam, Jellies and Preserves Flavors:

 Strawberry, Fig, Raspberry, Orange, Peach, Apricot, Apple, Pineapple, And

**Light Jam** 

• 380 G

• 750 G

Sliced Green Olives

W/Chili

Sliced Black Olives W/ Olive Oil