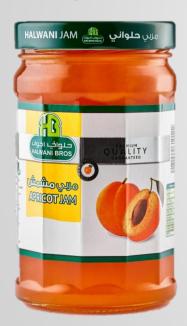

### **Apricot**

#### Jam, Jellies and Preserves Flavors:

 Strawberry, Fig, Raspberry, Orange, Peach, Apricot, Apple, Pineapple, And

**Light Jam** 

• 380 G

• 750 G

Sliced Green Olives

W/Chili

Sliced Black Olives W/ Olive Oil