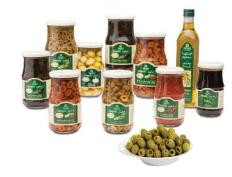

Olive Oil

الموادد الموا

Mukhtarat

زیت زیتون بکر ممتاز

EXTRA VIRGIN OLIVE OIL

Olive & Pickles's World عالم الزيتون و المخللات

حلوائي اخوان

**HALWANI BROS** 

#### Jam, Jellies and Preserves Flavors:

 Strawberry, Fig, Raspberry, Orange, Peach, Apricot, Apple, Pineapple, And

**Light Jam** 

• 380 G

• 750 G

Sliced Green Olives

W/Chili

Sliced Black Olives W/ Olive Oil