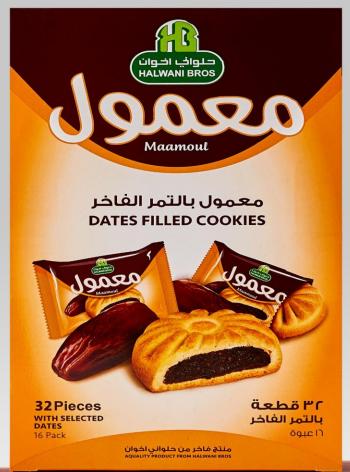

packaging and quality.
- Another important accomplishment has been obtaining the internationally recognized ISO 9001 certificate of high quality, in addition to HACCP, the certificate for the systematic management of food safety. Both certificates reflect our hard work and commitment to ensuring the superior quality of our products.
- Halwani Bros has many favorite food brands and offers popular items across a variety of food categories and channels. Whether you're eating out or at home, Halwani Bros offers numerous preferred consumer products.
- https://www.halwani.com.sa/company-info/



#### الرواد في صناعة الغذاء Pioneers in Food IndustrY

#### PROVISIONS الأغذية





**CHEESE** 

الأجبان





**CHILLED MEAT** 







TAHINA الطحينية

MAAMOUL المعمول



JAM المربى





Egypt Hub











Halwani & PL Weights: 10 PCS 350G - 16 PCS 560G - 32 PCS 1,120G





### **Tahini**







## Molasses





### **Apricot**

### **Light Apricot**

#### Fig

# **Light Orange**

Strawberry

Light Strawberry





























1KG - 700G













1KG

1KG

350G







Smoked Roast Beef





Beef Mortadella W/Olives

Beef Mortadella W/Pepper



Pure Meat Basturma



**Chicken Mortadella** 



**Chicken Mortadella** W/Olives



**Turkey Mortadella** 





Saudi Arabia Hub





12 PCS 420G



16 PCS 560G



16 PCS 560G









20 PCS 700G



12 PCS 420G



16 PCS 560G



18 PCS 630G



#### Halawa:

- Plain
- Pistachio Covered
- Pistachio Filled
- Chocolate
- Light Plain

#### Weight:

- 1 KG
- 500 G
- 250 G









#### **Tahini:**

- 1 KG
- 500 G
- 250 G
- Tin

#### **T