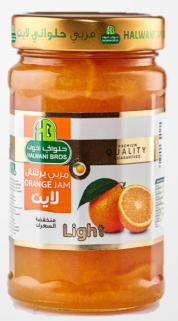

# **Light Orange**

Strawberry

Light Strawberry

1KG - 700G

1KG

1KG

350G

Smoked Roast Beef

#### Jam, Jellies and Preserves Flavors:

 Strawberry, Fig, Raspberry, Orange, Peach, Apricot, Apple, Pineapple, And

**Light Jam** 

• 380 G

• 750 G

Sliced Green Olives

W/Chili

Sliced Black Olives W/ Olive Oil