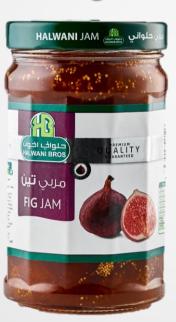

#### Fig

#### Jam, Jellies and Preserves Flavors:

 Strawberry, Fig, Raspberry, Orange, Peach, Apricot, Apple, Pineapple, And

**Light Jam** 

• 380 G

• 750 G

Sliced Green Olives

W/Chili

Sliced Black Olives W/ Olive Oil