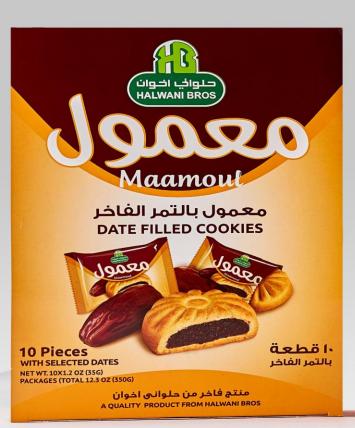

of packaging and quality.
- Another important accomplishment has been obtaining the internationally recognized ISO 9001 certificate of high quality, in addition to HACCP, the certificate for the systematic management of food safety. Both certificates reflect our hard work and commitment to ensuring the superior quality of our products.
- Halwani Bros has many favorite food brands and offers popular items across a variety of food categories and channels. Whether you're eating out or at home, Halwani Bros offers numerous preferred consumer products.
- https://www.halwani.com.sa/company-info/



#### الرواد في صناعة الغذاء Pioneers in Food IndustrY

#### PROVISIONS الأغذية





**CHEESE** 

الأجبان





**CHILLED MEAT** 







TAHINA الطحينية

MAAMOUL المعمول



JAM المربى





Egypt Hub











Halwani & PL Weights: 10 PCS 350G - 16 PCS 560G - 32 PCS 1,120G





### **Tahini**







## Molasses





### **Apricot**

### **Light Apricot**

#### Fig

# **Light Orange**

Strawberry

Light Strawberry





























1KG - 700G













1KG

1KG

350G







Smoked Roast Beef





Beef Mortadella W/Olives

Beef Mortadella W/Pepper



Pure Meat Basturma



**Chicken Mortadella** 



**Chicken Mortadella** W/Olives



**Turkey Mortadella** 





Saudi Arabia Hub





12 PCS 420G



16 PCS 560G



16 PCS 560G









20 PCS 700G



12 PCS 420G



16 PCS 560G



18 PCS 630G



#### Halawa:

- Plain
- Pistachio Covered
- Pistachio Filled
- Chocolate
- Light Plain

#### Weight:

- 1 KG
- 500 G
- 250 G









#### **Tahini:**

- 1 KG
- 500 G
- 250 G
- Tin

#### *