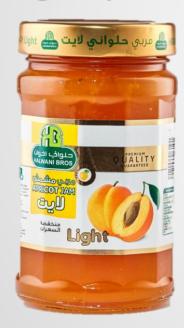

### **Light Apricot**

#### Jam, Jellies and Preserves Flavors:

 Strawberry, Fig, Raspberry, Orange, Peach, Apricot, Apple, Pineapple, And

**Light Jam** 

• 380 G

• 750 G

Sliced Green Olives

W/Chili

Sliced Black Olives W/ Olive Oil