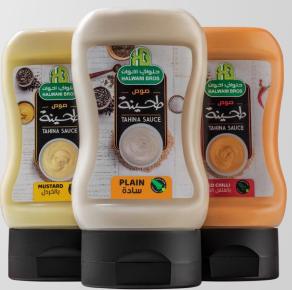

PCS 560G - 32 PCS 1,120G





### **Tahini**







## Molasses





### **Apricot**

### **Light Apricot**

#### Fig

# **Light Orange**

Strawberry

Light Strawberry





























1KG - 700G













1KG

1KG

350G







Smoked Roast Beef





Beef Mortadella W/Olives

Beef Mortadella W/Pepper



Pure Meat Basturma



**Chicken Mortadella** 



**Chicken Mortadella** W/Olives



**Turkey Mortadella** 





Saudi Arabia Hub





12 PCS 420G



16 PCS 560G



16 PCS 560G









20 PCS 700G



12 PCS 420G



16 PCS 560G



18 PCS 630G



#### Halawa:

- Plain
- Pistachio Covered
- Pistachio Filled
- Chocolate
- Light Plain

#### Weight:

- 1 KG
- 500 G
- 250 G









#### **Tahini:**

- 1 KG
- 500 G
- 250 G
- Tin

#### **Tahini Sauce:**

- Plain
- Mustard
- Chili









#### Jam, Jellies and Preserves Flavors:

 Strawberry, Fig, Raspberry, Orange, Peach, Apricot, Apple, Pineapple, And

**Light Jam** 



• 380 G

• 750 G





Sliced Green Olives

W/Chili

Sliced Black Olives W/ Olive Oil







Olive Oil

الموادد الموا

Mukhtarat

زیت زیتون بکر ممتاز

EXTRA VIRGIN OLIVE OIL



Olive & Pickles's World عالم الزيتون و المخللات

حلوائي اخوان

**HALWANI BROS** 

Concentrated Cane Syrup

Red Pepper in Olive Oil