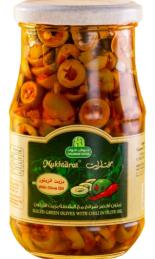

#### Jam, Jellies and Preserves Flavors:

 Strawberry, Fig, Raspberry, Orange, Peach, Apricot, Apple, Pineapple, And

**Light Jam** 

• 380 G

• 750 G

Sliced Green Olives

W/Chili

Sliced Black Olives W/ Olive Oil