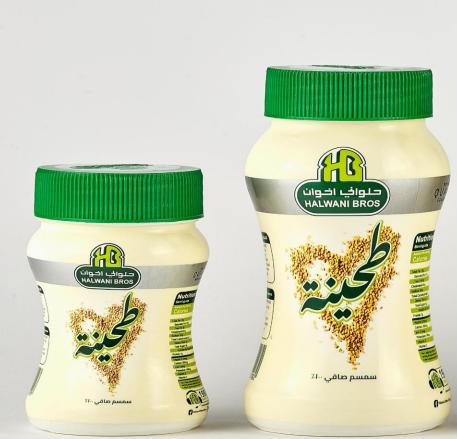

onally recognized ISO 9001 certificate of high quality, in addition to HACCP, the certificate for the systematic management of food safety. Both certificates reflect our hard work and commitment to ensuring the superior quality of our products.
- Halwani Bros has many favorite food brands and offers popular items across a variety of food categories and channels. Whether you're eating out or at home, Halwani Bros offers numerous preferred consumer products.
- https://www.halwani.com.sa/company-info/



#### الرواد في صناعة الغذاء Pioneers in Food IndustrY

#### PROVISIONS الأغذية





**CHEESE** 

الأجبان





**CHILLED MEAT** 







TAHINA الطحينية

MAAMOUL المعمول



JAM المربى





Egypt Hub











Halwani & PL Weights: 10 PCS 350G - 16 PCS 560G - 32 PCS 1,120G





### **Tahini**







## Molasses





### **Apricot**

### **Light Apricot**

#### Fig

# **Light Orange**

Strawberry

Light Strawberry





























1KG - 700G













1KG

1KG

350G







Smoked Roast Beef





Beef Mortadella W/Olives

Beef Mortadella W/Pepper



Pure Meat Basturma



**Chicken Mortadella** 



**Chicken Mortadella** W/Olives



**Turkey Mortadella** 





Saudi Arabia Hub





12 PCS 420G



16 PCS 560G



16 PCS 560G









20 PCS 700G



12 PCS 420G



16 PCS 560G



18 PCS 630G



#### Halawa:

- Plain
- Pistachio Covered
- Pistachio Filled
- Chocolate
- Light Plain

#### Weight:

- 1 KG
- 500 G
- 250 G









#### **Tahini:**

- 1 KG
- 500 G
- 250 G
- Tin

#### **Tahini Sauce:**

- Plain
- Mustard
- Chili









#### Jam, Jellies and Preserves Flavors: