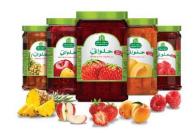

#### Jam, Jellies and Preserves Flavors:

 Strawberry, Fig, Raspberry, Orange, Peach, Apricot, Apple, Pineapple, And

**Light Jam** 

• 380 G

• 750 G

Sliced Green Olives

W/Chili

Sliced Black Olives W/ Olive Oil