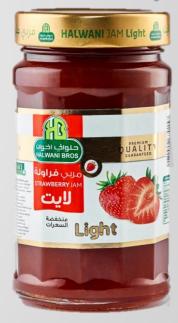

#### Jam, Jellies and Preserves Flavors:

 Strawberry, Fig, Raspberry, Orange, Peach, Apricot, Apple, Pineapple, And

**Light Jam** 

• 380 G

• 750 G

Sliced Green Olives

W/Chili

Sliced Black Olives W/ Olive Oil