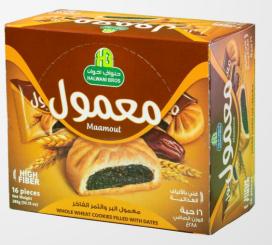

#### PROVISIONS الأغذية

**CHEESE** 

الأجبان

**CHILLED MEAT** 

TAHINA الطحينية

MAAMOUL المعمول

JAM المربى

Egypt Hub

Halwani & PL Weights: 10 PCS 350G - 16 PCS 560G - 32 PCS 1,120G